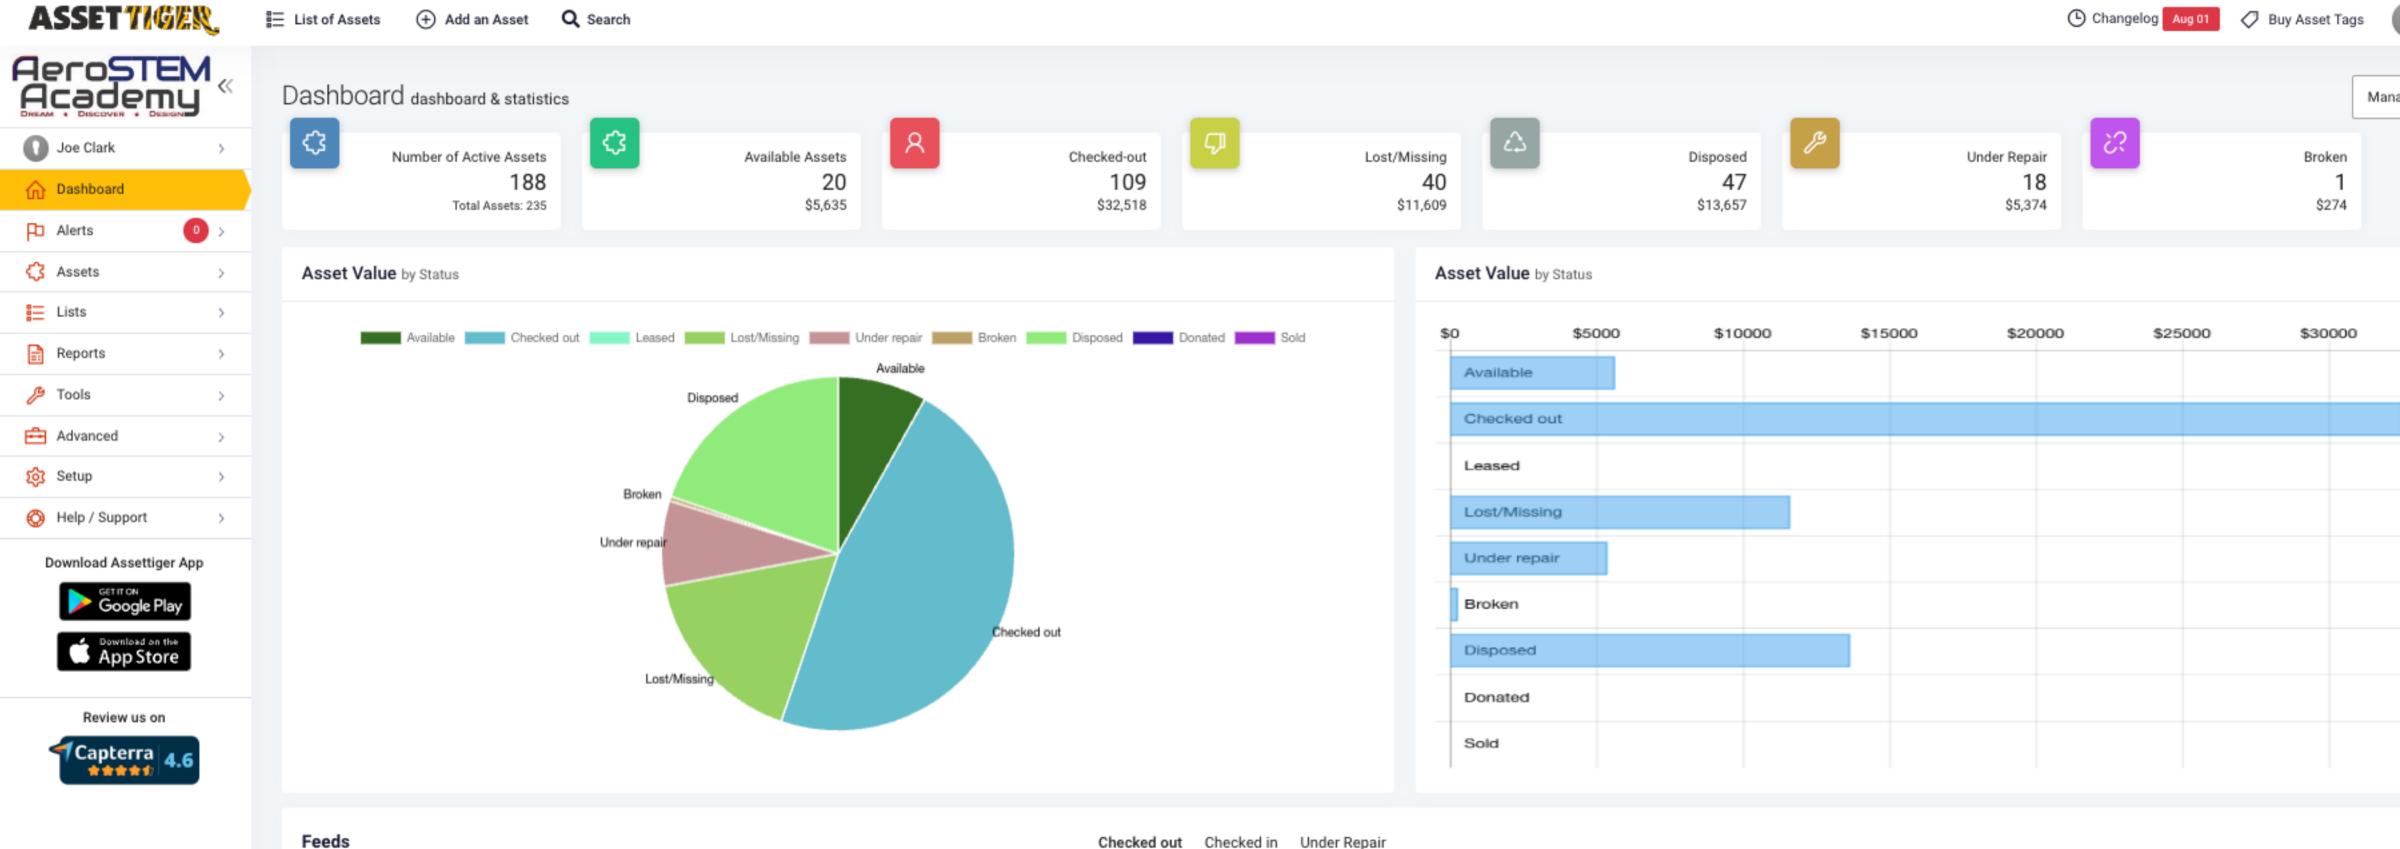

# **STAFF REPORT COVER SHEET**

TO: Board of Directors DATE: 10/9/2023 ITEM: Executive Director's Report

#### AGENDA ITEM: 7.1

SUBMITTED FOR: Information

**Background and Summary Information:** The executive director will update the board on the following items that have had movement since the previous board update.

- A. County Annual Review
- B. Systems Update
- C. Financial Inefficiencies Update
- D. Job Descriptions/Titles/Schedules
- E. Academic Update

**<u>Financial/Educational Impact:</u>** Decisions in all areas were made with consideration for the approved budget to create the best program within the budget.