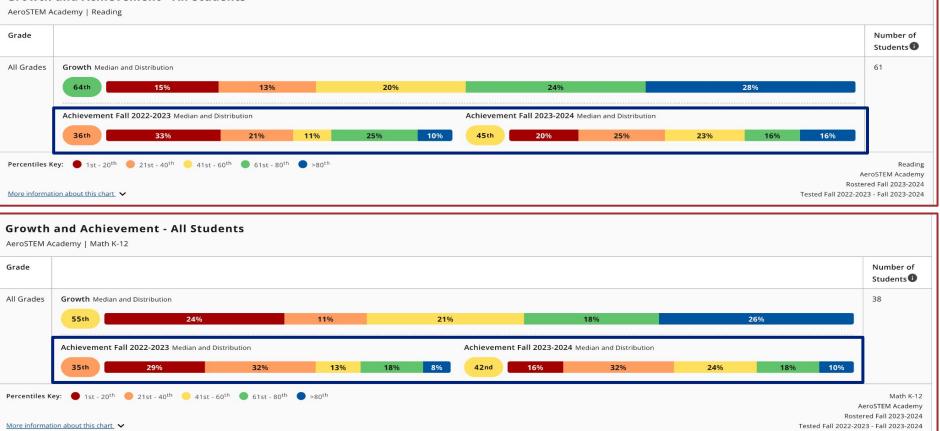

Staff Recommendation: No recommendation needed

| LCAP Priority<br>Area        | Description                                                                                                                                                                                                                     | WASC Focus                                                                                                                                                                                       |            | SCSOS Focus                                                                     |                | NOTES                                                                                                                                                                                                                                                                                                                                                |
|------------------------------|---------------------------------------------------------------------------------------------------------------------------------------------------------------------------------------------------------------------------------|--------------------------------------------------------------------------------------------------------------------------------------------------------------------------------------------------|------------|---------------------------------------------------------------------------------|----------------|------------------------------------------------------------------------------------------------------------------------------------------------------------------------------------------------------------------------------------------------------------------------------------------------------------------------------------------------------|
| Basic Services<br>(1)        | Providing all students with<br>access to fully credentialed<br>teachers in their subject<br>areas, as well as instructional<br>materials that align with state<br>standards, and safe, properly<br>maintained school facilities | W1. Ensure that classes are taught by properly trained<br>and credentialed staff with subject matter knowledge<br>and expertise                                                                  | In Process | S6. Ensure compliance with teacher credentialing                                | In Process     | For the 23/24 school year, 5 of 6 teachers are new to the site and are appropriately place. There may be one issue with EL authorization, but we are working on that as well. Two teachers are in the credentialing processe but all paperwork is up to date with the county and theiur program. 2 of the paraeducators are new to the site as well. |
|                              |                                                                                                                                                                                                                                 |                                                                                                                                                                                                  |            | S8. Ensure LCP is aligned with needs and compliant                              | Completed      | LCAP was submitted/approved on 6/26/2023 to the board and County.                                                                                                                                                                                                                                                                                    |
|                              |                                                                                                                                                                                                                                 |                                                                                                                                                                                                  |            | S15. Ensure LCAP adresses each area of need with documentation                  | Completed      | LCAP was submitted/approved on 6/26/2023 to the board and County. Th<br>new 3 year template will be designed specifically to addess any areas of<br>need found during the 23/24 school year (with the future of the school in<br>mind as well.)                                                                                                      |
|                              |                                                                                                                                                                                                                                 |                                                                                                                                                                                                  |            | S17. Improve HR record keeping around items such as background checks, TB, etc. | In Process     | A new system PurelyHR was purchased in processes are being implement<br>around timecards, time off, evaluations and contracts. Eventually the<br>onboarding documents will become part of this system as well. The<br>employee handbook was updated as well. This is an ongoing process.                                                             |
|                              |                                                                                                                                                                                                                                 |                                                                                                                                                                                                  |            | S18. Formalize a teacher onboarding process                                     | Not in Process | Will be reaching out to experts in HR for this at some point.                                                                                                                                                                                                                                                                                        |
|                              |                                                                                                                                                                                                                                 | W5.Comprehensive Professional Development plan                                                                                                                                                   | In Process |                                                                                 |                | Though a formal PD plan is not created as of yet. All meetings are calendar<br>and agendas included via Google Calendar. With so many new staff and<br>systems, currently the goal is to get staff information as they need it. A more<br>comprehensive plan will be in place for the next school year.                                              |
| on of State<br>Standards (2) | and services enable all<br>students, including English<br>learners, to access California'                                                                                                                                       | W4. Review course alignment to state standards and<br>ensure consistency of implementation across all<br>subjects and all teachers (Use your Middle School as a<br>model on how to achieve this) | In Process |                                                                                 |                | At this time, we believe that the current high school courses meet state<br>standards and most meet a-g requirement through <u>subject.com</u> We continu<br>to look at the model and have a goal to encorporate more dual enrollment<br>courses in the future.                                                                                      |
| (7)                          |                                                                                                                                                                                                                                 | W3. Align course work to UC/CSU a-g guidelines and<br>begin submitting courses for UC/CSU approval                                                                                               | In Process |                                                                                 |                | The courses we utilize via <u>subject.com</u> that are able to be UC a-g approved have been for the 23/24 school year.                                                                                                                                                                                                                               |
| Involvement<br>(3)           | Efforts by the school district<br>and schools to seek input<br>from all parents, and to<br>engage parents in decision-<br>making, as well as promoting                                                                          |                                                                                                                                                                                                  |            | S16. Keep all approved board policies in a central and accessible location      | In Process     | Policies have been formatted uniformly, stored in one folder on the schools drive and a table of contents created. Once there has been an undate to missing policies, they will be placed on the schools' website as well.                                                                                                                           |
|                              | maning, as veri as promoting<br>parent participation in<br>programs that meet the<br>needs of their students and<br>all students.                                                                                               |                                                                                                                                                                                                  |            | S22. Create and maintain routine board calendar                                 | Completed      | Board meeting calendar was approved and posted online. A yearly board meeting outline is complete as well, though it is a living document.                                                                                                                                                                                                           |
| Engagement<br>(5)            | engaging programs and<br>course work that keeps them<br>in school, as measured in<br>part by attendance rates,<br>dropout rates, and                                                                                            | and eeps them & truancy red in                                                                                                                                                                   |            | S3. Improve chronic absentee rate for specific subgroups                        | In Process     | Working on a uniform process of creating and sending truancy letters to families, which is simplisitc, but was not happening. We will be calling students who are absent daily as well. A more robust plan does need to be created.                                                                                                                  |
|                              | graduation rates.                                                                                                                                                                                                               |                                                                                                                                                                                                  |            | S4. Improve suspension rate to below State rate                                 | In Process     | PBIS and behavior side of MTSS has been addressed and procedures<br>updated, The 504 process is being updated as well. The SST process need<br>to be addressed. Partnering with County on a program to bring Trauma<br>Informed Practices and Restorative Practices to the school as well.                                                           |
| Climate (6)                  | Factors both inside and<br>outside the classroom that<br>impact student success such<br>as health, safety, student<br>discipline, and school                                                                                    |                                                                                                                                                                                                  |            | S7. Improve organization of board policies and documents                        | Completed      | Policies have been formatted uniformly, stored in one folder on the schools drive and a table of contents created. Once there has been an undate to missing policies, they will be placed on the schools' website as well.                                                                                                                           |
|                              | connectedness, as measured<br>in part by suspension and<br>expulsion rates, and surveys                                                                                                                                         |                                                                                                                                                                                                  |            | S9. Ensure Brown Act Training and compliance                                    | In Process     | Brown Act Training was sent out to board members via CSDC website. The request was to complete the training before Sept. 30th.                                                                                                                                                                                                                       |

| LCAP Priority<br>Area                               | Description                                                                                                                                                                      | WASC Focus                                                                                                                                                                                                                                                 |            | SCSOS Focus                                                                                                                      |                | NOTES                                                                                                                                                                                                                                                                                                                                                     |
|-----------------------------------------------------|----------------------------------------------------------------------------------------------------------------------------------------------------------------------------------|------------------------------------------------------------------------------------------------------------------------------------------------------------------------------------------------------------------------------------------------------------|------------|----------------------------------------------------------------------------------------------------------------------------------|----------------|-----------------------------------------------------------------------------------------------------------------------------------------------------------------------------------------------------------------------------------------------------------------------------------------------------------------------------------------------------------|
|                                                     | of students, teachers, and parents.                                                                                                                                              |                                                                                                                                                                                                                                                            |            | S10. Ensure school is meeting the Charter requirements as currently stated in petiion & can report to authorizer on those items. | In Process     | Most, if not all docuements have been found and given to authorizer                                                                                                                                                                                                                                                                                       |
|                                                     |                                                                                                                                                                                  |                                                                                                                                                                                                                                                            |            | S19. Create a process around discpline policies, practices, procedures, and plans for dealing with violence, including bullying. | Completed      | Implemented a uniform PBIS systme and data tracking system around<br>behavior and discipline. The process is created and implemented but we are<br>also improving in this area.                                                                                                                                                                           |
|                                                     |                                                                                                                                                                                  |                                                                                                                                                                                                                                                            |            | S20. Create a plan around emergency drills and<br>documentation of drills                                                        | Completed      | Drills are calendared for the year on the school-wide calendar. A full revision<br>of the Safety plan is in the works based on Standard Safety Protocols from<br>the I Love U Guys foundation.                                                                                                                                                            |
|                                                     |                                                                                                                                                                                  |                                                                                                                                                                                                                                                            |            | S21. Ensure all students fill out free and reduce lunch application                                                              | Completed      | We implemented a food ordering and management app for our families to<br>use. The application can be filled out within the app. We did not get 100%<br>completion, but we also collected HDC information from families as well and<br>are utilizing that data for school-wide decisions as well.                                                          |
| Student<br>Achievement<br>(4)<br>O tu<br>npp<br>nts | Improving achievement and<br>outcomes for all students, as<br>measured in multiple ways,<br>such as test scores, English<br>proficiency, and college and<br>career preparedness. | W7. Create a system for the collection and analysis of data                                                                                                                                                                                                | Completed  | S2. Utilize local data to track progress (NWEA)                                                                                  | Completed      | We implemented Otus for learning management and data warehousing.<br>PBIS-R for behavior data and have moved to using Clever to sync all student<br>data. This wil allow us to have data in one spot and disaggregate by needed<br>student groups.                                                                                                        |
| Student                                             |                                                                                                                                                                                  | W7.1 Determine what you will use as indicators of student success                                                                                                                                                                                          | Completed  | S1. Improve Academic Indicator Scores for all students with<br>data for focused subgroups                                        | Completed      | We will continue to utilize NWEA scores, along with state scores and<br>classroom grades as academic indicators for growth. Utilizing a new data<br>warehousing system, data will be utilzed to design RI, creat goals and<br>disaggregate data by student groups.                                                                                        |
|                                                     |                                                                                                                                                                                  | W7.2Set up a system to track data, in a disaggregated format, on each of your indicators over time                                                                                                                                                         | Completed  | S5. Create a system for the collection and analysis of data in order to<br>fulfill reporting responsibilities                    | Completed      | We implemented Otus for learning management and data warehousing.<br>PBIS-R for behavior data and have moved to using Clever to sync all student<br>data. This wil allow us to have data in one spot and disaggregate by needed<br>student groups.                                                                                                        |
|                                                     |                                                                                                                                                                                  | W7.3 Train and engage your staff in the analysis of this<br>data on a regular basis and demonstrate and model<br>how the findings from your data analysis will inform<br>decision regarding program improvement aimed at<br>increasing student achievement | Completed  |                                                                                                                                  |                | We have been recieving training on the new systems at every staff meeting.<br>Some training was internal and some training coming from the providers. This<br>item is marked complete as we have the process, it will take all year to get to<br>decisions though.                                                                                        |
|                                                     |                                                                                                                                                                                  |                                                                                                                                                                                                                                                            |            | S11. Assure compliance with program and timelines for all<br>students with IEPs                                                  | Completed      | Director of Special Education has gone through all IEPs and compliance has<br>been ensured for services and timelines.                                                                                                                                                                                                                                    |
|                                                     |                                                                                                                                                                                  |                                                                                                                                                                                                                                                            |            | S12. Create a system for tracking and implementing 504s                                                                          | In Process     | 504 forms and procedures are in the process of being updated. The SIS has<br>a location for tracking plans and meeting dates.                                                                                                                                                                                                                             |
|                                                     |                                                                                                                                                                                  |                                                                                                                                                                                                                                                            |            | S13. Create a system for tracking and implementing student succes plan (SSP) meetings                                            | Not in Process | We want to get IEPS and 504s settled first.                                                                                                                                                                                                                                                                                                               |
|                                                     |                                                                                                                                                                                  |                                                                                                                                                                                                                                                            |            | S.14 Ensure proper support for EL students                                                                                       | In Process     | Currently only 2 EL students. Will be reviewing board policies and<br>administrative regualtions to ensure students are getting support they need                                                                                                                                                                                                         |
| Other Student<br>Outcomes (8)                       | Measuring other important<br>indicators of student<br>performance in all required<br>areas of study.                                                                             | ors of student<br>nance in all required inclusion of AP and CTE courses                                                                                                                                                                                    |            |                                                                                                                                  |                | AP courses do not fit into the mission and vision of the school and are not<br>part of the plan moving forward. Currently, the high school has A-OPA,<br>aviation focused ROP courses on campus. Middle School has STEM classes<br>currently, the goal is to become a PLTW and <u>code.org</u> school for middle<br>school STEM and AOPA for high school. |
|                                                     |                                                                                                                                                                                  | W7.4 Review existing interventions and make decisions<br>on what needs to be added or removed from your<br>MTSS system                                                                                                                                     | In Process |                                                                                                                                  |                | PBIS and behavior side of MTSS has been addressed and procedures<br>updated, The 504 process is being updated as well. The SST process needs<br>to be addressed. Partnering with County on a program to bring Trauma<br>Informed Practices and Restorative Practices to the school as well.                                                               |