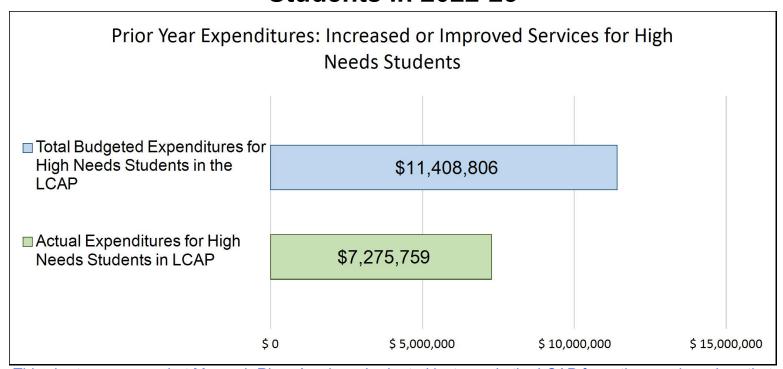

#### Regular Board Meeting Agenda

May 9th, 2023 6:00pm - 8:00pm PDT 3610 E. Ashlan Avenue, Fresno, CA 93726

- To Join Virtually via Zoom: https://zoom.us/j/4183238475 | Meeting ID:418 323 8475
- To Join by Phone: (669) 900-6833