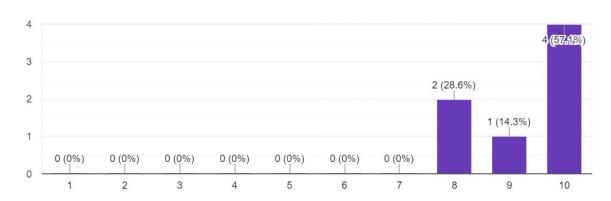

teachers.

#### **Data Points**

- 307 total students enrolled in HSVA
- 61% of High School students enrolled in 1 or more HSVA class
- The average number of courses taken by an HSVA student is 2.5

#### Training provided for teachers:

- Curriculum
- Pear Deck
- Inclusion

- Online resources
- Engagement

#### **Edgenuity**

- 82 students
- 208 classes
- 11 Fs 95% pass rate
- 9 Ds
- Average of 2.5 classes taken per student

#### **HSVA Live!**

- 225 students
- 581 classes
- 42 Fs 93% pass rate
- 33 Ds- still passing
- Average of 2.5 classes taken per student

## **HSVA Teacher Professional Development Data** 11/3 PD



#### 2/6 PD

How useful did you find our afternoon brainstorming session on student support for next year (i.e. checks for understanding, videos, SEL, etc.)

7 responses



How useful did you find our 3-3:45 SPED collaboration and accommodations discussion?

∐ Сору

7 responses



How useful did you find our morning DOK activity (paper version and Pear Deck)?

Сору

7 responses



#### 4/3 PD

How useful did you find our time sharing things we are good at or using well in our classes (i.e. exit tickets, Kami, student notebooks, etc.)



10 responses





#### **Parent Feedback- Comments**

#### What do you like about HSVA?

- My student is able to take high school level circulation that challenges my student and from a teacher that teaches it very well. It's also has matured my student to be more organized and responsible for their own work.
- The ability to have my children getting an good education, but still being at home.
- It offers a [Highly Qualified