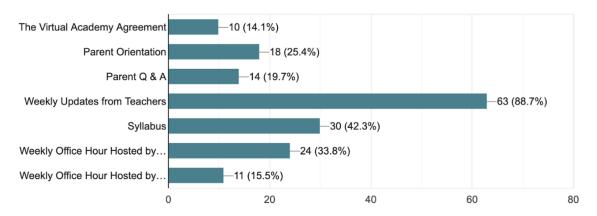

r child's IEP goals.
- 91.6% of parents feel that their VA teacher communicates frequently.
- 70.5% of parents feel that the VA helped take educational planning off their plate.
- 73.2% of parents stated that one of the benefits of VA is that their child received quality instruction from a credentialed teacher.

How much do you agree with the following statement: I believe that the virtual academy has enriched the education of my child.

71 responses



How much do you agree with the following statement: I feel that my teacher communicates frequently.

71 responses



If you plan to enroll your students in ESVA math and/or ELA classes, do you prefer classes that meet 2 or 3 times per week?

55 responses



Which supports did you find helpful this year? Check all that apply.

71 responses



• When asked, "What do you like about ESVA and MSVA?" parents responded with the following:

- o Great teachers and quality curriculum
- The help from teachers!!
- o I can add fun activities that go with what they are learning.
- o The teachers were great, and having a schedule helped us.
- I like how it enables my student to work with their peers. I also appreciate having the
  perspective of a credentialed teacher teaching my child.
- I like that it covers all the standards, and it's engaging. The teachers are excellent.
- Less behavioral/discipline issues than we had in public school.
- No filler activities (crosswords, make-up days, days spent watching movies, time spent waiting for a bell to ring, etc.) which we experienced in public schools.
- Every time my daughter signed into a c