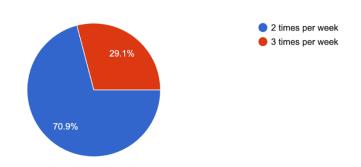

% of parents that have a student with an IEP believe that the VA is supportive of their child's IEP goals.
- 91.6% of parents feel that their VA teacher communicates frequently.
- 70.5% of parents feel that the VA helped take educational planning off their plate.
- 73.2% of parents stated that one of the benefits of VA is that their child received quality instruction from a credentialed teacher.

How much do you agree with the following statement: I believe that the virtual academy has enriched the education of my child.

71 responses



How much do you agree with the following statement: I feel that my teacher communicates frequently.

71 responses



If you plan to enroll your students in ESVA math and/or ELA classes, do you prefer classes that meet 2 or 3 times per week?

55 responses



Which supports did you find helpful this year? Check all that apply.

71 responses



• When asked, "What do you like about ESVA and MSVA?" parents responded with the following:

- o Great teachers and quality curriculum
- The help from teachers!!
- o I can add fun activities that go with what they are learning.
- o The teachers were great, and having a schedule helped us.
- I like how it enables my student to work with their peers. I also appreciate having the
  perspective of a credentialed teacher teaching my child.
- I like that it covers all the standards, and it's engaging. The teachers are excellent.
- Less behavioral/discipline issues than we had in public school.
- No filler activities (crosswords, make-up days, days spent watching movies, time spent waiting for a bell to ring,