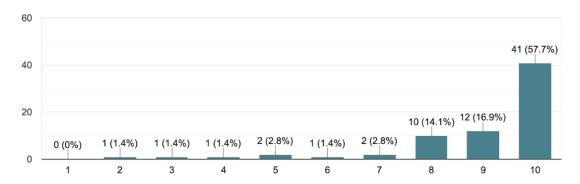

5% | 6%  | 11% | 7%  |
| 0%-59%   | 0%  | 0%  | 14% | 6.5% | 0%  | 5%    | 6%  | 11% | 0%  |

Results from parent survey - Spring '23

- 81.4% of parents that have a student with an IEP believe that the VA is supportive of their child's IEP goals.
- 91.6% of parents feel that their VA teacher communicates frequently.
- 70.5% of parents feel that the VA helped take educational planning off their plate.
- 73.2% of parents stated that one of the benefits of VA is that their child received quality instruction from a credentialed teacher.

How much do you agree with the following statement: I believe that the virtual academy has enriched the education of my child.

71 responses



How much do you agree with the following statement: I feel that my teacher communicates frequently.

71 responses



If you plan to enroll your students in ESVA math and/or ELA classes, do you prefer classes that meet 2 or 3 times per week?

55 responses



Which supports did you find helpful this year? Check all that apply.

71 responses



• When asked, "What do you like about ESVA and MSVA?" parents responded with the following:

- o Great teachers and quality curriculum
- The help from teachers!!
- o I can add fun activities that go with what they are learning.
- o The teachers were great, and having a schedule helped us.
- I like how it enables my student to work with their peers. I also appreciate having the
  perspective of a credentialed teacher teaching my child.
- I like that it covers all the standards, and it's engaging. The teachers are excellent.
- Less behavioral/discipline issues than w