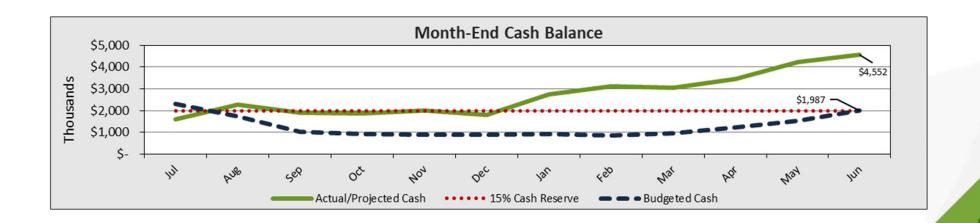

# MONARCH RIVER - Cash Balance

- No further factoring required
- Cash growth for FY22-23 expected to be \$2.58MM
- Year-end cash balance now projected to be \$4.55MM.