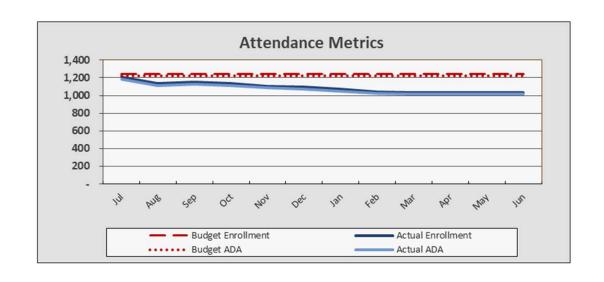

### Attendance & Data Metrics

| Enrollment & Per Pupil Data                |       |                 |                 |  |  |  |  |  |
|--------------------------------------------|-------|-----------------|-----------------|--|--|--|--|--|
| <u>Average</u> <u>Forecast</u> <u>Budg</u> |       |                 |                 |  |  |  |  |  |
| Average Enrollment                         | 1090  | 1032            | 1245            |  |  |  |  |  |
| ADA                                        | 1068  | 1011            | 1220            |  |  |  |  |  |
| Attendance Rate                            | 98.0% | 98.0%           | 98.0%           |  |  |  |  |  |
| Unduplicated %                             | 44.2% | 43.3%           | 43.3%           |  |  |  |  |  |
| Revenue per ADA                            |       | <i>\$14,217</i> | <i>\$11,727</i> |  |  |  |  |  |
| Expenses per ADA                           |       | \$13,018        | \$11,174        |  |  |  |  |  |