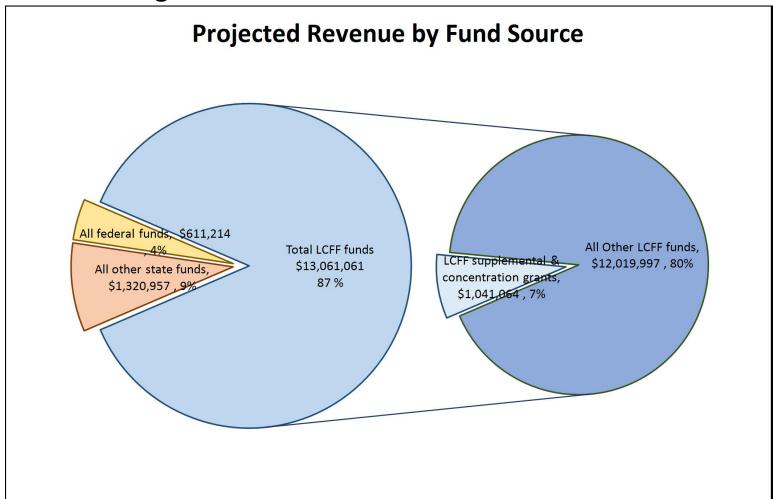

#### Regular Board Meeting Agenda

May 9th, 2023 6:00pm - 8:00pm PDT 3610 E. Ashlan Avenue, Fresno, CA 93726

- To Join Virtually via Zoom: https://zoom.us/j/4183238475 | Meeting ID:418 323 8475
- To Join by Phone: (669) 900-6833