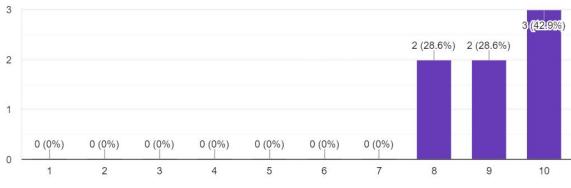

in 1 or more HSVA class
- The average number of courses taken by an HSVA student is 2.5

#### Training provided for teachers:

- Curriculum
- Pear Deck
- Inclusion

- Online resources
- Engagement

#### **Edgenuity**

- 82 students
- 208 classes
- 11 Fs 95% pass rate
- 9 Ds
- Average of 2.5 classes taken per student

#### **HSVA Live!**

- 225 students
- 581 classes
- 42 Fs 93% pass rate
- 33 Ds- still passing
- Average of 2.5 classes taken per student

## **HSVA Teacher Professional Development Data** 11/3 PD



#### 2/6 PD

How useful did you find our afternoon brainstorming session on student support for next year (i.e. checks for understanding, videos, SEL, etc.)

7 responses



How useful did you find our 3-3:45 SPED collaboration and accommodations discussion?

∐ Сору

7 responses



How useful did you find our morning DOK activity (paper version and Pear Deck)?

Сору

7 responses



#### 4/3 PD

How useful did you find our time sharing things we are good at or using well in our classes (i.e. exit tickets, Kami, student notebooks, etc.)



10 responses





#### **Parent Feedback- Comments**

#### What do you like about HSVA?

- My student is able to take high school level circulation that challenges my student and from a teacher that teaches it very well. It's also has matured my student to be more organized and responsible for their own work.
- The ability to have my children getting an good education, but still being at home.
- It offers a [Highly Qualified Teacher] (HQT) for a subject I am not comfortable teaching and my son enjoys class
- My teen is much more mo