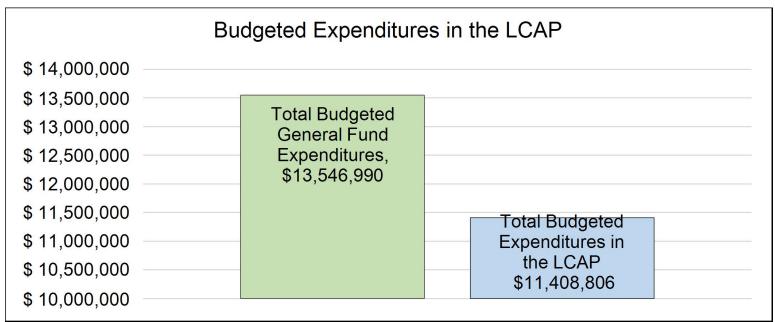

#### Regular Board Meeting Agenda

May 9th, 2023 6:00pm - 8:00pm PDT 3610 E. Ashlan Avenue, Fresno, CA 93726

- To Join Virtually via Zoom: https://zoom.us/j/4183238475 | Meeting ID:418 323 8475
- To Join by Phone: (669) 900-6833