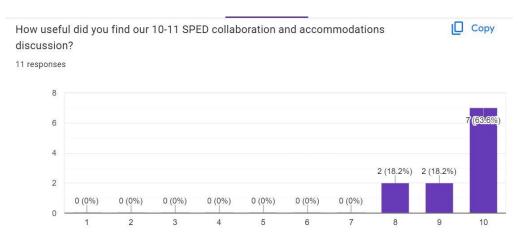

h Edgenuity. We offer inclusion in all core courses for our students on Individualized Educational Plans (IEPs). All of our courses are A-G and are taught by single-subject teachers.

#### **Data Points**

- 307 total students enrolled in HSVA
- 61% of High School students enrolled in 1 or more HSVA class
- The average number of courses taken by an HSVA student is 2.5

#### Training provided for teachers:

- Curriculum
- Pear Deck
- Inclusion

- Online resources
- Engagement

#### **Edgenuity**

- 82 students
- 208 classes
- 11 Fs 95% pass rate
- 9 Ds
- Average of 2.5 classes taken per student

#### **HSVA Live!**

- 225 students
- 581 classes
- 42 Fs 93% pass rate
- 33 Ds- still passing
- Average of 2.5 classes taken per student

## **HSVA Teacher Professional Development Data** 11/3 PD



#### 2/6 PD

How useful did you find our afternoon brainstorming session on student support for next year (i.e. checks for understanding, videos, SEL, etc.)

7 responses



How useful did you find our 3-3:45 SPED collaboration and accommodations discussion?

∐ Сору

7 responses



How useful did you find our morning DOK activity (paper version and Pear Deck)?

Сору

7 responses



#### 4/3 PD

How useful did you find our time sharing things we are good at or using well in our classes (i.e. exit tickets, Kami, student notebooks, etc.)



10 responses





#### **Parent Feedback- Comments**

#### What do you like about HSVA?

- My student is able to take high school level circulation that challenges my student and from a teacher that teaches it very well. It's also has matured my student t