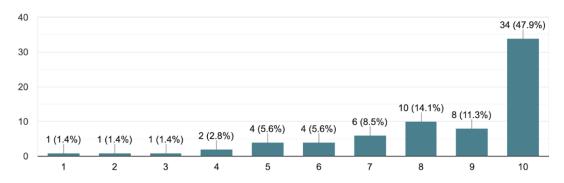

| 70%-79%  | 14% | 29% | 0%  | 6.5% | 13% | 26%   | 35% | 11% | 43% |
| 60%-69%  | 0%  | 0%  | 14% | 0%   | 13% | 10.5% | 6%  | 11% | 7%  |
| 0%-59%   | 0%  | 0%  | 14% | 6.5% | 0%  | 5%    | 6%  | 11% | 0%  |

Results from parent survey - Spring '23

- 81.4% of parents that have a student with an IEP believe that the VA is supportive of their child's IEP goals.
- 91.6% of parents feel that their VA teacher communicates frequently.
- 70.5% of parents feel that the VA helped take educational planning off their plate.
- 73.2% of parents stated that one of the benefits of VA is that their child received quality instruction from a credentialed teacher.

How much do you agree with the following statement: I believe that the virtual academy has enriched the education of my child.

71 responses



How much do you agree with the following statement: I feel that my teacher communicates frequently.

71 responses



If you plan to enroll your students in ESVA math and/or ELA classes, do you prefer classes that meet 2 or 3 times per week?

55 responses



Which supports did you find helpful this year? Check all that apply.

71 responses



• When asked, "What do you like about ESVA and MSVA?" parents responded with the following:

- o Great teachers and quality curriculum
- The help from teachers!!
- o I can add fun activities that go with what they are learning.
- o The teachers were great, and having a schedule helped us.
- I like how it enables my student to work with their peers. I also appreciate having the
  perspective of a credentialed teacher teaching my child.
- I like that i