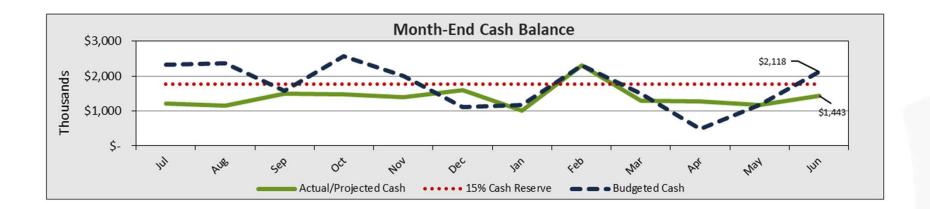

# MONARCH RIVER - Cash Balance

- No further factoring required
- Year-end cash balance projected at \$1.4MM.