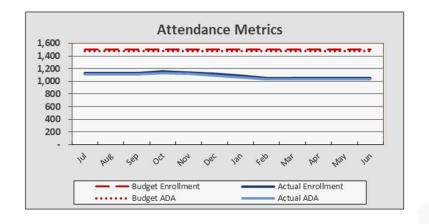

# Attendance & Data Metrics

| Enrollment & Per Pupil Data    |       |          |                |  |  |  |  |
|--------------------------------|-------|----------|----------------|--|--|--|--|
| <u> Actual Forecast Budget</u> |       |          |                |  |  |  |  |
| Average Enrollment             | n/a   | 1118     | 1505           |  |  |  |  |
| ADA                            | n/a   | 1096     | 1475           |  |  |  |  |
| Attendance Rate                | n/a   | 98.0%    | 98.0%          |  |  |  |  |
| Unduplicated %                 | 42.9% | 41.8%    | 42.9%          |  |  |  |  |
| Revenue per ADA                |       | \$11,344 | \$11,003       |  |  |  |  |
| Expenses per ADA               |       | \$10,722 | <i>\$9,658</i> |  |  |  |  |