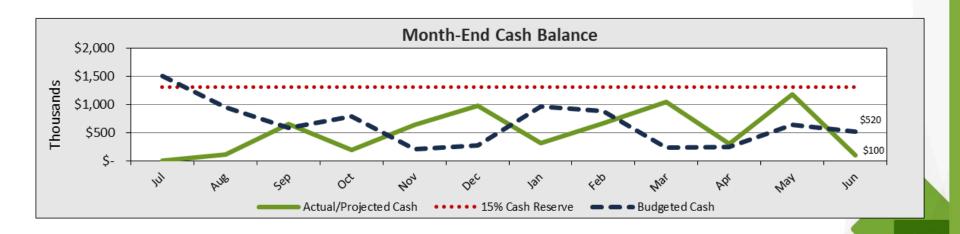

# MONARCH RIVER - Cash Balance

Positive Cash balance projected until year-end through sales of receivables.