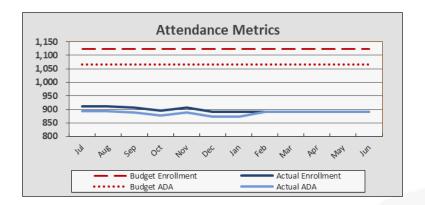

# **MONARCH RIVER** - Attendance

| Enrollment & Per Pupil Data |               |                 |               |  |  |  |
|-----------------------------|---------------|-----------------|---------------|--|--|--|
|                             | <u>Actual</u> | <u>Forecast</u> | <u>Budget</u> |  |  |  |
| Average Enrollment          | 897           | 897             | 1123          |  |  |  |
| ADA                         | <i>879</i>    | 891             | 1067          |  |  |  |
| Attendance Rate             | 98.0%         | 99.4%           | 95.0%         |  |  |  |
| Unduplicated %              | 39.4%         | 39.4%           | 25.0%         |  |  |  |
| Revenue per ADA             |               | \$9,824         | \$9,690       |  |  |  |
| Expenses per ADA            |               | \$9,812         | \$9,291       |  |  |  |

- Forecasted Annual Daily Attendance (ADA) P2
- Unduplicated Pupil % Unchanged