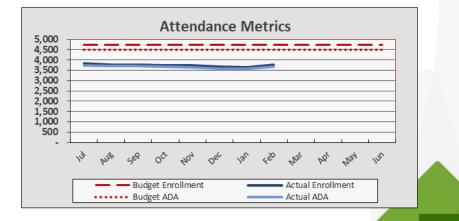

# **MISSION VISTA ACADEMY - Enrollment**

Enrollment <u>increased</u> by 97 students from prior month.

| Enrollment & Per Pupil Data |               |                 |               |  |  |  |  |  |
|-----------------------------|---------------|-----------------|---------------|--|--|--|--|--|
|                             | <u>Actual</u> | <u>Forecast</u> | <u>Budget</u> |  |  |  |  |  |
| Average Enrollment          | <i>3,</i> 736 | 3693            | 4731          |  |  |  |  |  |
| ADA                         | 3,661         | 3619            | 4494          |  |  |  |  |  |
| Attendance Rate             | 98.0%         | 98.0%           | 95.0%         |  |  |  |  |  |
| Unduplicated %              | 38.3%         | 38.3%           | 25.0%         |  |  |  |  |  |
| Revenue per ADA             |               | \$9,719         | \$11,534      |  |  |  |  |  |
| Expenses per ADA            |               | <i>\$9,191</i>  | \$11,278      |  |  |  |  |  |

# **MISSION VISTA ACADEMY - Revenue**

- MVA will receive \$8.1M in accelerated LCFF payment in March.
- Main YTD variance due to timing of LCFF revenue payments (closed variance will be reflected in March reporting).
- Annual variance due to lower than budgeted ADA.