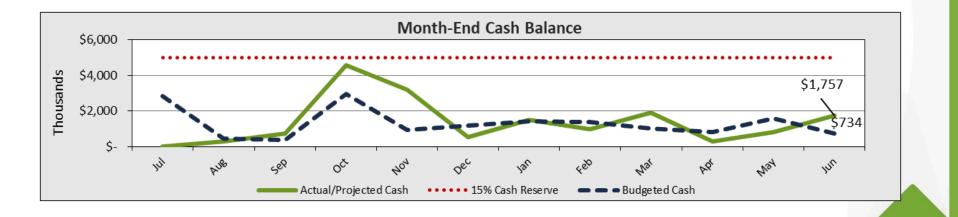

# **MISSION VISTA ACADEMY - Cash Balance**

- Year-end cash balance projected at \$1.7M (exceeds budget).
- Positive cash projected through receivable sales.