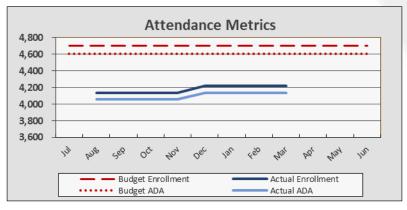

# Attendance

| Enrollment & Per Pupil Data   |       |          |          |  |  |  |  |  |  |  |  |
|-------------------------------|-------|----------|----------|--|--|--|--|--|--|--|--|
| <u>Actual Forecast Budget</u> |       |          |          |  |  |  |  |  |  |  |  |
| Enrollment                    | 4223  | 4223     | 4700     |  |  |  |  |  |  |  |  |
| ADA                           | 4123  | 4123     | 4606     |  |  |  |  |  |  |  |  |
| Attendance Rate               | 97.6% | 98.0%    | 98.0%    |  |  |  |  |  |  |  |  |
| Unduplicated %                | 33.8% | 33.8%    | 35.2%    |  |  |  |  |  |  |  |  |
| Revenue per ADA               |       | \$12,097 | \$10,679 |  |  |  |  |  |  |  |  |
| Expenses per ADA              |       | \$10,900 | \$10,459 |  |  |  |  |  |  |  |  |

## P2 ADA came in at 4123

• An increase of 68 ADA from P1 (4,055)