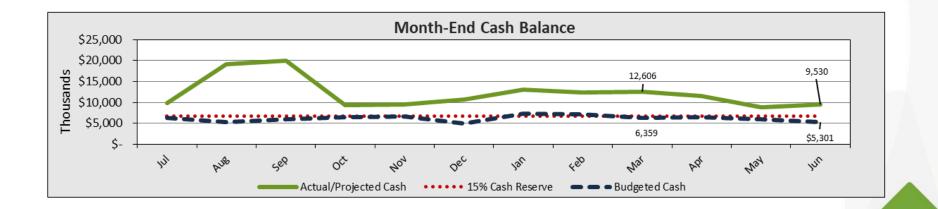

# Cash Balance

- End of Year cash balance: \$9.5M
- No projected borrowing/factoring needed