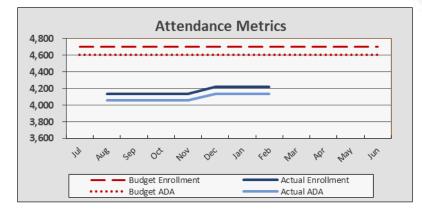

# Attendance

| Enrollment & Per Pupil Data                 |       |          |          |  |  |  |  |  |  |  |  |
|---------------------------------------------|-------|----------|----------|--|--|--|--|--|--|--|--|
| <u>Actual</u> <u>Forecast</u> <u>Budget</u> |       |          |          |  |  |  |  |  |  |  |  |
| Enrollment                                  | 4223  | 4223     | 4700     |  |  |  |  |  |  |  |  |
| ADA                                         | 4086  | 4086     | 4606     |  |  |  |  |  |  |  |  |
| Attendance Rate                             | 96.8% | 98.0%    | 98.0%    |  |  |  |  |  |  |  |  |
| Unduplicated %                              | 33.8% | 33.8%    | 35.2%    |  |  |  |  |  |  |  |  |
| Revenue per ADA                             |       | \$12,106 | \$10,679 |  |  |  |  |  |  |  |  |
| Expenses per ADA                            |       | \$11,359 | \$10,459 |  |  |  |  |  |  |  |  |

P1 ADA came in at 4,055

Enrollment from 12/31 (4,223 students) held constant for P2 projection