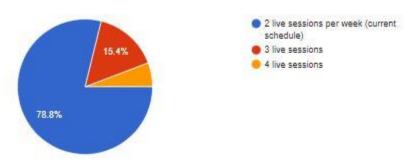

demy has increased the social circle of their student.
- 81% feel that their teacher communicates frequently.
- 71% believe that the VA is supportive of their child's IEP goals.
- What do you feel is the appropriate amount of time for a single live class session?
   (For example, do you think each class session should be 1hr 2x per week, or 1.5hr 2x per week?)



- o 75% 1hr
- o 21.2% 1.5hr
- o 3.8% 2 hr

- 67.2% of students are comfortable in reaching out to their VA teacher on the days that they do not have class.
- 69% feel knowledgeable about the resources available for supporting their student outside of live class sessions (ex: office hours, 1:1 tutoring, Edgenuity on-demand tutoring etc.)
- How many live sessions of a single class per week would be most beneficial to your student?



- 78.8% 2 live sessions
- o 15.4% 3 live sessions
- 5.8% 4 live sessions

#### • Which supports would be most helpful for new VA families

- 48.1% Parent Orientation
- 48.1% Schoology How-tos
- 48.1 % Best Practices to ensure students get the most out of class
- 44% Parent Q&A
- 42.3% The Virtual Academy Course Syllabi
- 40.4 % Course Catalog

#### Samples of Parent Quotes about HSVA:

(repetitive or non-answers were deleted)

- What could be done differently in HSVA to improve the program?
  - We came in late to the semester, so a video orientation of that class and teacher would have been nice. Also having an orientation video about the HSVA program sent to mid year start families would have been great. With so many emails, a video that parents can watch at the end of their busy days w