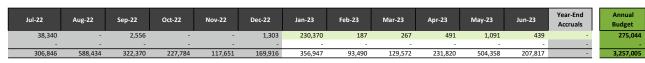

| Annual/Full Year |            |    |            |           |             |  |  |
|------------------|------------|----|------------|-----------|-------------|--|--|
|                  | Forecast   |    | Budget     | Fav/(Unf) |             |  |  |
|                  |            |    |            |           |             |  |  |
| \$               | 11,757,155 | \$ | 10,526,698 | \$        | (1,230,457) |  |  |
|                  | 533,893    |    | 500,757    |           | (33,136)    |  |  |
|                  | 3,874,542  |    | 3,320,759  |           | (553,783)   |  |  |
|                  | 3,257,005  |    | 3,212,919  |           | (44,086)    |  |  |
|                  | 7,787,637  |    | 7,706,984  |           | (80,654)    |  |  |
|                  | 428,418    |    | 310,000    |           | (118,418)   |  |  |
|                  | 45,881     |    | 46,100     |           | 219         |  |  |
|                  | 1,812,057  |    | 1,653,083  |           | (158,974)   |  |  |
|                  | 45,285     |    | 45,288     |           | 3           |  |  |
| _                | 40,860     | _  | 136,894    |           | 96,034      |  |  |
| \$               | 29,582,733 | \$ | 27,459,482 | \$        | (2,123,251) |  |  |