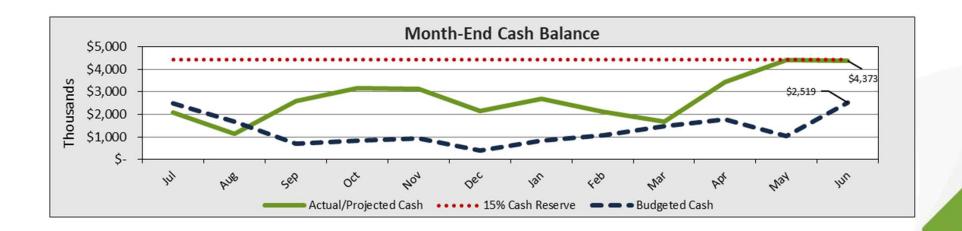

# YOSEMITE VALLEY - Cash Balance

- Factoring to conclude in FY22-23 (December 2022 projected to end)
- Cash growth in FY22-23 to be just under \$1.5M
- Ending Cash Balance to be \$4.37M