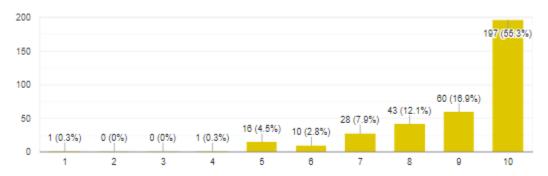

acher live interaction
- I like that the responsibility of teaching the subject of off me. Teacher submits grades and work samples, keeps my daughter engaged and communicates effectively with me.
- My daughter can get online and be taught on subjects she likes and see a teacher and interact with others.
- I like the live classes and the teachers are very knowledgeable and excited to teach.
- The workload and planning
- Teachers are awesome
- I appreciated that my student was taking accredited courses in a similar setting and manner as virtual college courses. This will certainly help prepare my student for future education.
- Interaction with another adult and students
- The pace and choice of curriculum

#### **HSVA Student Feedback**

How much do you think your teacher cares about you?



#### What would make your class better?

 Most students had minor suggestions with regards to specific classes. For example, reducing the workload of certain classes, creating more space for student work time, and increasing opportunities for socialization and collaboration. 62% of students are new to HSVA this year, and making friends is a consistent comment on improving their experience.

# • Here are a few quotes in response to the following question: Is there anything else you would like your teacher to know?

- "I'd like my teacher to know that she has done a really great job over the time I've been in class and I appreciate her a lot. I would also like to thank her for all her hard work for us and for being kind and understanding!"
- "I think I would just want my teacher to know th