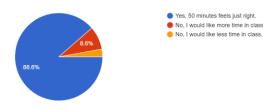

my child to get instruction from a credentialed teacher.
- 46% I want my child to experience a classroom setting.
- 31% I have multiple children and don't have enough time to plan and teach so many different levels all in one day.
- o 20% I work a lot and have limited time to provide direct instruction to my child.
- 80% felt that the ESVA/MSVA helped them to take educational planning off of their plate.
- 94% felt that the ESVA/MSVA has broadened the education of their child.
- 49% believe that the ESVA/MSVA has increased the social circle of their child.
- 96% feel that their teacher communicates frequently.
- 100% of the parents of students with IEPs believed that the VA was supportive of their child's IEP goals.
- 89% liked the 50 minute class sessions, and 9% wanted more class time



- 89% of parents feel confident in providing guided learned to their children on M/W/F
- 90% feel that the video lessons that are provided by the teachers are helpful
- 73% would likely sign up if all 4 core subject areas were bundled for a discounted price
- If ESVA/MSVA were 4 days per week:



o 27% would sign up

0

- 44% might sign up, but prefer the 2 days per week the way it is now
- 21% would definitely not sign up
- 8% gave a unique response

#### Which supports would be most helpful for new VA families

- 74% Schoology How-tos
- 44% Parent Orientation
- 44% Parent Q&A
- 40% Best Practices to ensure students get the most out of class
- 29% Course Catalog
- o 16% VA Agreement

#### Samples of Parent Quotes about ESVA and MSVA:

(repetitive or non-answers were deleted)

#### • Wha