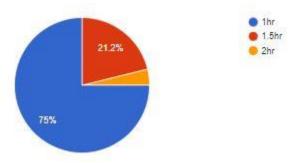

e limited time to provide direct instruction to my child.
  - 21.2% I have multiple children and don't have enough time to plan and teach so many different levels all in one day.
  - 5.8% We plan to re-enroll in a traditional school.
- 78.7% feel that the VA helped to take educational planning off of their plate.
- 81% believe that the Virtual Academy has broadened the education of their student.
- 36.5% believe that the Virtual Academy has increased the social circle of their student.
- 81% feel that their teacher communicates frequently.
- 71% believe that the VA is supportive of their child's IEP goals.
- What do you feel is the appropriate amount of time for a single live class session?
   (For example, do you think each class session should be 1hr 2x per week, or 1.5hr 2x per week?)



- o 75% 1hr
- o 21.2% 1.5hr
- o 3.8% 2 hr

- 67.2% of students are comfortable in reaching out to their VA teacher on the days that they do not have class.
- 69% feel knowledgeable about the resources available for supporting their student outside of live class sessions (ex: office hours, 1:1 tutoring, Edgenuity on-demand tutoring etc.)
- How many live sessions of a single class per week would be most beneficial to your student?



- 78.8% 2 live sessions
- o 15.4% 3 live sessions
- 5.8% 4 live sessions

#### • Which supports would be most helpful for new VA families

- 48.1% Parent Orientation
- 48.1% Schoology How-tos
- 48.1 % Best Practices to ensure students get the most out of class
- 44% Parent Q&A
- 42.3% The Virtual Academy Course Syllabi
- 40.4 % Course Catalog

#### Samples of