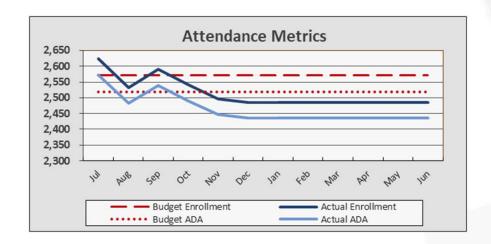

# YOSEMITE VALLEY- Highlights

- Enrollment at 2486 through end of December vs. 2571 Budgeted
- Revenues and Expenses all higher than initially budgeted Federal Revenue much higher
- Annual Surplus steady at \$3.4 million vs. \$3.1 million budgeted
- Senate Bill 740 Requirements:
  - 40/80 Expense Ratio
  - · 25:1 Pupil Teacher Ratio

# **Attendance & Data Metrics**

| Enrollment & Per Pupil Data |                |                 |               |  |  |
|-----------------------------|----------------|-----------------|---------------|--|--|
|                             | <u>Average</u> | <u>Forecast</u> | <u>Budget</u> |  |  |
| Average Enrollment          | 2516           | 2486            | 2571          |  |  |
| ADA                         | 2465           | 2436            | 2520          |  |  |
| Attendance Rate             | 98.0%          | 98.0%           | 98.0%         |  |  |
| Unduplicated %              | 46.0%          | 46.0%           | 46.0%         |  |  |
| Revenue per ADA             |                | \$13,553        | \$12,128      |  |  |
| Expenses per ADA            |                | \$12,143        | \$10,898      |  |  |