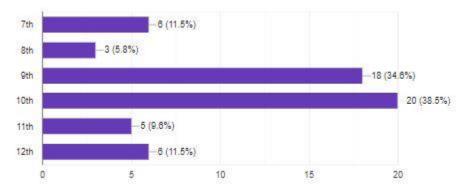

more projects on our assignments" (4th)
  - "That i enjoy hanging out with you and learning from you" (5th)
  - "Some of the math is hard for me" (5th)
  - "That i'm very thankful for her helping me." (6th)
  - That she pushed me to succeed in the class. (7th)
  - "...I just wanted to let you know that you are definitely my favorite teacher. Your so nice and understanding, like if we miss things because of tec issues, you are always willing and more than happy to go back over it. Last year I had a C in math, and now I've been able to maintain an A all semester. You make math way more enjoyable and my grades prove it. Overall I just wanted to say that I appreciate you, keep doing what your doing. Can't wait to see you next year." (8th)

#### **HSVA Parent Feedback**

Based on 52 Responses



- 80% of those taking the survey have just 1 student enrolled in HSVA
- 61% of students are new to HSVA this school year
- Why did they choose HSVA?
  - o 64.5% My child benefits from learning from other adults in addition to myself.
  - 55.8% I want my child to interact with students in their same grade.
  - 48.1% I want my child to get instruction from a credentialed teacher.
  - 38.5% I want my child to experience a classroom setting.
  - o 32.7% I want to make sure that I don't forget to teach an important concept.
  - o 25% I work a lot and have limited time to provide direct instruction to my child.
  - 21.2% I have multiple children and don't have enough time to plan and teach so many different levels all in one day.
  - 5.8% We plan to re-enroll in a traditional school.
- 78.7% f