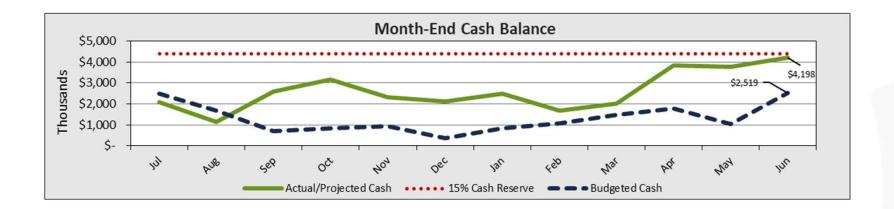

# YOSEMITE VALLEY - Cash Balance

- Factoring to conclude in FY22-23 (December 2022 projected to end)
- Year-end cash balance projected at \$4.2M.