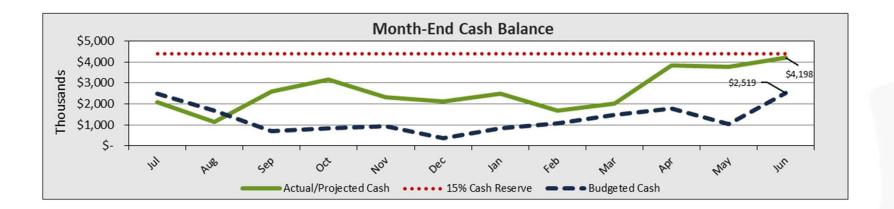

# YOSEMITE VALLEY - Cash Balance

- Factoring to conclude in FY22-23 (December 2022 projected to end)
- Year-end cash balance projected at \$4.2M.