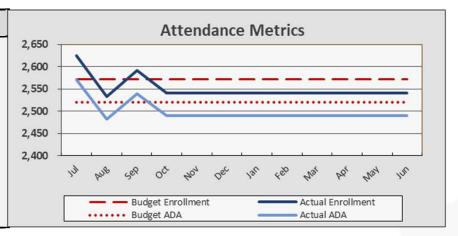

# YOSEMITE VALLEY- Highlights

- Enrollment at 2541 through end of October vs. 2571 Budgeted
- Attendance Trending Downward 2508 through 11/18/2022
- Revenues and Expenses all higher than initially budgeted
- Annual Surplus steady at \$3.2 million vs. \$3.1 million budgeted
- Senate Bill 740 Requirements:
  - 40/80 Expense Ratio
  - · 25:1 Pupil Teacher Ratio

# **Attendance & Data Metrics**

| Enrollment & Per Pupil Data                   |       |          |          |  |  |  |  |  |  |  |  |  |
|-----------------------------------------------|-------|----------|----------|--|--|--|--|--|--|--|--|--|
| <u> Average</u> <u>Forecast</u> <u>Budget</u> |       |          |          |  |  |  |  |  |  |  |  |  |
| Average Enrollment                            | 2551  | 2541     | 2571     |  |  |  |  |  |  |  |  |  |
| ADA                                           | 2500  | 2490     | 2520     |  |  |  |  |  |  |  |  |  |
| Attendance Rate                               | 98.0% | 98.0%    | 98.0%    |  |  |  |  |  |  |  |  |  |
| Unduplicated %                                | 46.0% | 46.0%    | 46.0%    |  |  |  |  |  |  |  |  |  |
| Revenue per ADA                               |       | \$13,007 | \$12,128 |  |  |  |  |  |  |  |  |  |
| Expenses per ADA                              |       | \$11,720 | \$10,898 |  |  |  |  |  |  |  |  |  |