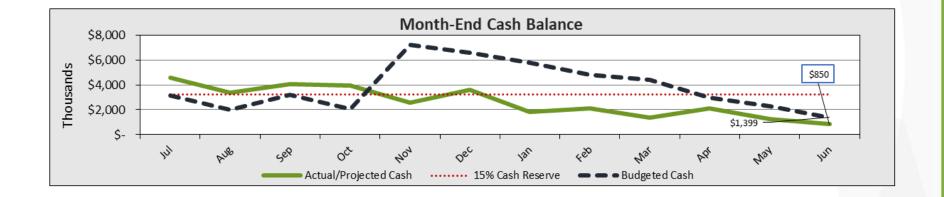

| 1,593,607 | \$        | 1,119,591 | \$ | 474,016 |  |  |  |
| Beginning Fund Balance    | 2,032,470           | 2,032,470                                     |              |  |                  | 2,032,470 |           | 2,032,470 |    |         |  |  |  |
| Ending Fund Balance       | <u>\$ (184,128)</u> | <u>\$                                    </u> |              |  | <u>\$</u>        | 3,626,077 | <u>\$</u> | 3,152,062 |    |         |  |  |  |
| As a % of Annual Expenses | -0.9%               | 0.3%                                          |              |  |                  | 16.9%     |           | 14.8%     |    |         |  |  |  |



# **YOSEMITE** - Cash Balance

- Year-end cash balance projected at \$850k.
- Next anticipated receivable sale (external funding) in May 2021.





# **YOSEMITE** - Appendix

- Monthly Cash Flow / Forecast 20-21
- Budget vs. Actual
- Statement of Financial Position
- Statement of Cash Flows
- Check Register
- AP Aging
- Due-To/Due-From Balance



# Monthly Cash Flow/Forecast FY20-21

. Revised 4/14/2021

| Revised 4/14/2021                                                                                                                                                                                                                                                                                                                                                                                                                                                                                                         |