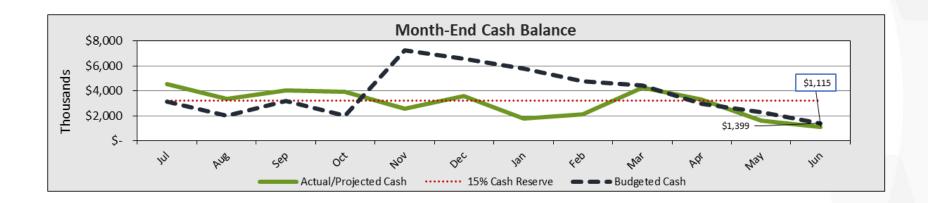

| \$        | 93,723 |  |  |  |  |  |  |
| <br>2,032,470     |    | 2,032,470   |           |        |  |  |  |  |  |  |
| \$<br>707,428     | \$ | 613,705     |           |        |  |  |  |  |  |  |
| 3.3%              |    | 2.9%        |           |        |  |  |  |  |  |  |

| A               |                 |           |         |  |
|-----------------|-----------------|-----------|---------|--|
| Forecast        | Budget          | Fav/(Unf) |         |  |
| \$<br>1,628,649 | \$<br>1,119,591 | \$        | 509,058 |  |
| <br>2,032,470   | <br>2,032,470   |           |         |  |
| \$<br>3,661,119 | \$<br>3,152,062 |           |         |  |
| 17.2%           | 14.8%           |           |         |  |



# YOSEMITE - Cash Balance



Year-end cash balance projected at \$1.1MM.





# **YOSEMITE** - Appendix



- Monthly Cash Flow / Forecast 20-21
- Budget vs. Actual
- Statement of Financial Position
- Statement of Cash Flows
- Check Register
- AP Aging
- Due-To/Due-From Balance



# Monthly Cash Flow/Forecast FY20-21 Revised 3/11/2021



| Revised 3/11/2021                       |         |              |           |           |              |           |           |           |           |         |          |           |           |            |                     |              |
|-----------------------------------------|---------|--------------|-----------|-----------|--------------|-----------|-----------|-----------|-----------|---------|----------|-----------|-----------|------------|---------------------|--------------|
| ADA = 2206.01